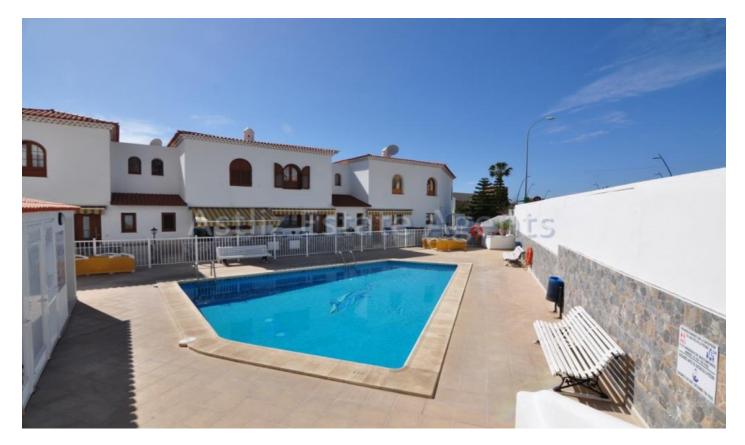

## 2 Bed Apartment

Calle Alpispa, Elita, El Varadero, Guia De Isora, Spain

🛌 2 🛁 1 🖶 1 🌠 70 sq m

Located in the popular complex Elita, El Varadero. This is a quiet residential area, still walking distance to the shops, bus routes, international restaurants and other local amenities. This is a good price for the size and location of the property. Viewings are highly recommended. Please ask for more information.

**EPC Rating: Pending** 

- **€160,000**Ref: AAEP1325
- The Complex Is Well Maintained
- First Floor Apartment
- Communal Swimming Pool
- Large Sunny Terrace
- Fitted Wardrobes In Bedrooms
- Great Sea Views
- Property Is Sold Unfurnished
- Residential And Quiet Area